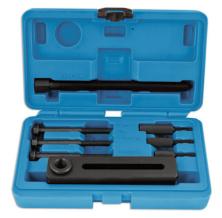

## **Crankcase Separator**

Designed to easily split crankcases without damage. Prevents marring and marking of gasket faces from pry bars when splitting the engine.

## **Additional Information**

- 4 mounting bolts: M8 x 1.25 x 90mm long, M6 x 1.0 x 65mm long, M6 x 1.0 x 57mm long and M6 x 1.0 x 49mm long.
- Threaded bar: M14 x 1.5 x 180mm long.
- Fully adjustable for use on a variety of engines.
- Spare parts available: M6 x 49mm (Part No. 1918), M6 x 57mm (Part No. 1916), M6 x 65mm (Part No. 1874), M8 x 90mm (Part No. 1875) and Threaded Bar (Part No. 1876).