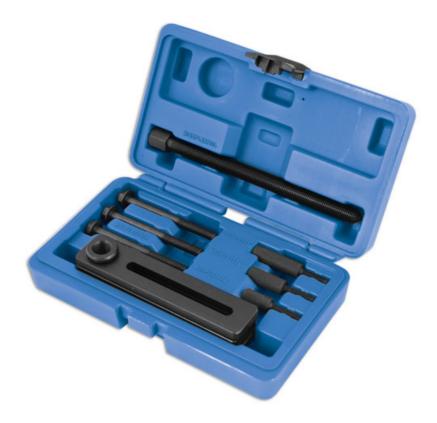

## **Crankcase Separator**

Designed to easily split crankcases without damage. Prevents marring and marking of gasket faces from pry bars when splitting the engine.

## **Additional Information**

- 4 mounting bolts: M8 x 1.25 x 90mm long, M6 x 1.0 x 65mm long, M6 x 1.0 x 57mm long and M6 x 1.0 x 49mm long.
- Threaded bar: M14 x 1.5 x 180mm long.
- Fully adjustable for use on a variety of engines.
- Spare parts available: M6 x 49mm (Part No. 1918), M6 x 57mm (Part No. 1916), M6 x 65mm (Part No. 1874), M8 x 90mm (Part No. 1875) and Threaded Bar (Part No. 1876).